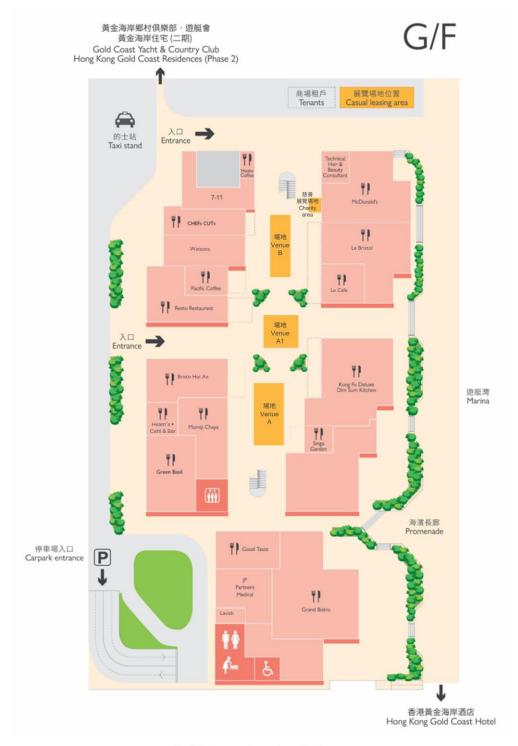

# Floor Plan

### Licence Fees for Exhibition Venues at Gold Coast Piazza

Effective Date: 1 Jan 2025 - 31 Dec 2025

| Location                | Area Size     | Licence Fee (HK\$/day) |                 |
|-------------------------|---------------|------------------------|-----------------|
|                         |               | Mon to Fri             | Sat, Sun & P.H. |
| Venue A (with stage)    | 7m x 15m      | HK\$4,600              | HK\$9,200       |
| Venue A (without stage) | 7m x 15m      | HK\$2,900              | HK\$5,800       |
| Venue A (without stage) | 7m x 15m      | НК\$20,000             | HK\$40,000      |
| Car Show                |               |                        |                 |
| Venue A1                | 6m x 6m       | HK\$2,500              | HK\$4,500       |
| Venue B                 | 3m x 12m      | HK\$2,000              | HK\$4,000       |
| Shooting for Movie /    | Every 4 hrs   | HK\$8,700              | НК\$9,000       |
| Advertisement           |               |                        |                 |
| Free Items Included:    | Folding Table | s, 2' (W) x 6' (L)     | 5pcs            |
|                         | Folding Chair | s, Black in Color      | 10pcs           |
|                         | 13Amp Ele     | ctricity Supply        | 1pc             |

## **Charity Area**

Effective Date: 1 Jan 2025 - 31 Dec 2025

| 1                    | Awas Siza                      | Licence Fee (HK\$/day) |                 |
|----------------------|--------------------------------|------------------------|-----------------|
| Location             | Area Size                      | Mon to Fri             | Sat, Sun & P.H. |
| Charity Area         | 2m x 2m                        | N/A                    | N/A             |
| Free Items Included: | Folding Tables                 | , 2' (W) × 6' (L)      | 1pc             |
|                      | Folding Chairs, Black in Color |                        | 2pcs            |